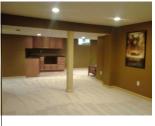

Full Bath - \$4,599, Master Bath \$6,599 Kitchen Remodeling up to 150sqft starting at \$10,999 Basement Remodeling starting at \$17.95 per sq ft (Rip out, materials & labor included. Permits, electrical, fixtures and reconfiguration additional)