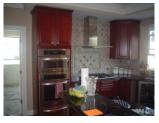

Full Bath - \$4,599, Master Bath \$6,599 Kitchen Remodeling up to 150sqft starting at \$10,999 Basement Remodeling starting at \$17.95 per sq ft (Rip out, materials & labor included. Permits, electrical, fixtures and reconfiguration additional)