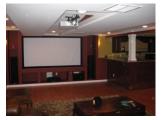

Full Bath - \$4,599, Master Bath \$6,599 Kitchen Remodeling up to 150sqft starting at \$10,999 Basement Remodeling starting at \$17.95 per sq ft (Rip out, materials & labor included. Permits, electrical, fixtures and reconfiguration additional)